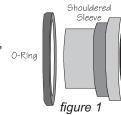

## Please read these instructions completely before starting!

Shouldered sleeves with O-rings should already be installed in the shock eye. If not, insert sleeves with O-rings in the top eye (see figure 1).