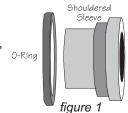

## Please read these instructions completely before starting!

Shouldered sleeves with O-rings should already be installed in the shock eye. If not, insert sleeves with O-rings in the top eye (see figure 1).