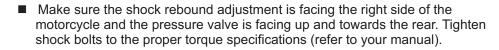

## Please read these instructions completely before starting!

Shouldered sleeves with O-rings should already be installed in the shock eye. If not, insert sleeves with O-rings in the top eye (see figure 1).