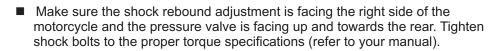

## Please read these instructions completely before starting!

Shouldered sleeves with O-rings should already be installed in the shock eye. If not, insert sleeves with O-rings in the top eye (see figure 1).