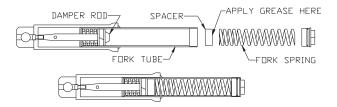

## Supplement to Fork Spring Instructions For BMW R65, Part #11-1125

- 1. Spacer must be used to provide proper setting for the fork spring, over the damper rod.
- 2. To install, coat the spacer and the bottom of the fork spring (opposite of the close wound coil end) with grease. Press the spacer onto the bottom of the for spring making sure the spacer and spring stick together. Carefully slide the fork spring (with attached spacer) into the for tube.

http://www.progressivesuspension.com