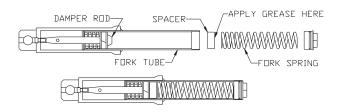

## Supplement to Fork Spring Instructions For BMW R65, Part #11-1125

- 1. Spacer must be used to provide proper setting for the fork spring, over the damper rod.
- 2. To install, coat the spacer and the bottom of the fork spring (opposite of the close wound coil end) with grease. Press the spacer onto the bottom of the for spring making sure the spacer and spring stick together. Carefully slide the fork spring (with attached spacer) into the for tube.

# DAMPER RDD SPACER APPLY GREASE HERE

http://www.progressivesuspension.com