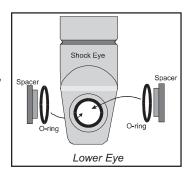

## BMW 88-95 R100GS 465 Series Single Shock supplement

Please read these instructions completely before starting!

- 1. Install O-ring over the step on the spacers as shown. Notice that on the upper mount (body end), one spacer is wider than the other. Install the shock with the wide spacer toward the motorcycle, so it spaces the shock away from the tire. Install the shock with one spacer inside and one outside the shock as shown, do this for both top and bottom mounts.
- 2. Mount the shock, referencing your authorized shop manual, noting the following important details: Make sure the rebound adjustment is at the bottom facing outward from the motorcycle and the pressure valve is facing to the rear. Tighten shock bolts to the proper torque specifications (refer to your manual).