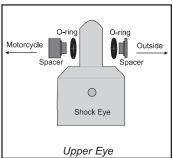

## BMW 88-95 R100GS 465 Series Single Shock supplement

Please read these instructions completely before starting!

- 1. Install O-ring over the step on the spacers as shown. Notice that on the upper mount (body end), one spacer is wider than the other. Install the shock with the wide spacer toward the motorcycle, so it spaces the shock away from the tire. Install the shock with one spacer inside and one outside the shock as shown, do this for both top and bottom mounts.
- 2. Mount the shock, referencing your authorized shop manual, noting the following important details: Make sure the rebound adjustment is at the bottom facing outward from the motorcycle and the pressure valve is facing to the rear. Tighten shock bolts to the proper torque specifications (refer to your manual).