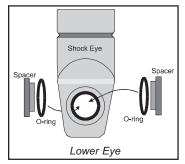

## BMW 88-95 R100GS 465 Series Single Shock supplement

Please read these instructions completely before starting!

- 1. Install O-ring over the step on the spacers as shown. Notice that on the upper mount (body end), one spacer is wider than the other. Install the shock with the wide spacer toward the motorcycle, so it spaces the shock away from the tire. Install the shock with one spacer inside and one outside the shock as shown, do this for both top and bottom mounts.
- 2. Mount the shock, referencing your authorized shop manual, noting the following important details: Make sure the rebound adjustment is at the bottom facing outward from the motorcycle and the pressure valve is facing to the rear. Tighten shock bolts to the proper torque specifications (refer to your manual).