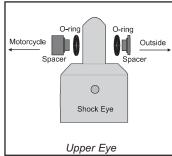

## BMW 88-95 R100GS 465 Series Single Shock supplement

Please read these instructions completely before starting!

- 1. Install O-ring over the step on the spacers as shown. Notice that on the upper mount (body end), one spacer is wider than the other. Install the shock with the wide spacer toward the motorcycle, so it spaces the shock away from the tire. Install the shock with one spacer inside and one outside the shock as shown, do this for both top and bottom mounts.
- 2. Mount the shock, referencing your authorized shop manual, noting the following important details: Make sure the rebound adjustment is at the bottom facing outward from the motorcycle and the pressure valve is facing to the rear. Tighten shock bolts to the proper torque specifications (refer to your manual).